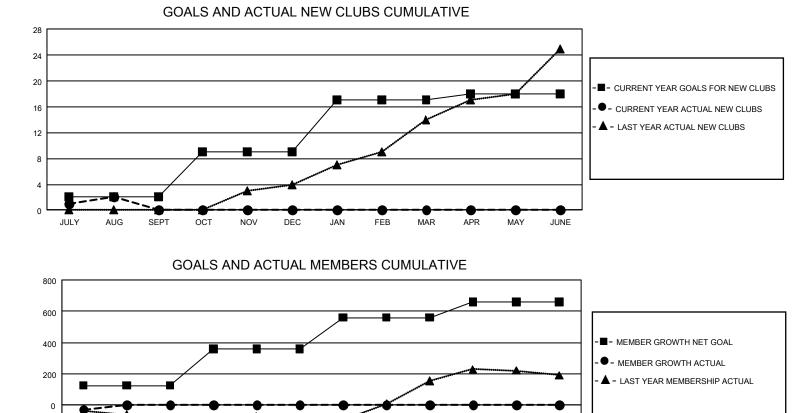

## GMT Constitutional Area 8, Group A

REPORT DOES NOT INCLUDE CLUBS IN UNDISTRICTED AREAS.

| Clubs         |               |             |               | Members               |                         |                         |                                                    |  |
|---------------|---------------|-------------|---------------|-----------------------|-------------------------|-------------------------|----------------------------------------------------|--|
|               | RESULTS FOR   | R 2020-2021 |               | RESULTS FOR 2020-2021 |                         |                         |                                                    |  |
| QUARTER       | NEW CLUB GOAL | NEW CLUBS   | DROPPED CLUBS | QUARTER MEN           | IBER GROWTH NET<br>GOAL | MEMBER GROWTH<br>ACTUAL | DROPPED<br>MEMBERS ACTUAL<br>(including transfers) |  |
| JULY/AUG/SEPT | 6             | 2           | 0             | JULY/AUG/SEPT         | 125                     | 164                     | 149                                                |  |
| OCT/NOV/DEC   | 21            | 0           | 0             | OCT/NOV/DEC           | 235                     | 0                       | 0                                                  |  |
| JAN/FEB/MAR   | 24            | 0           | 0             | JAN/FEB/MAR           | 200                     | 0                       | 0                                                  |  |
| APR/MAY/JUNE  | 3             | 0           | 0             | APR/MAY/JUNE          | 100                     | 0                       | 0                                                  |  |